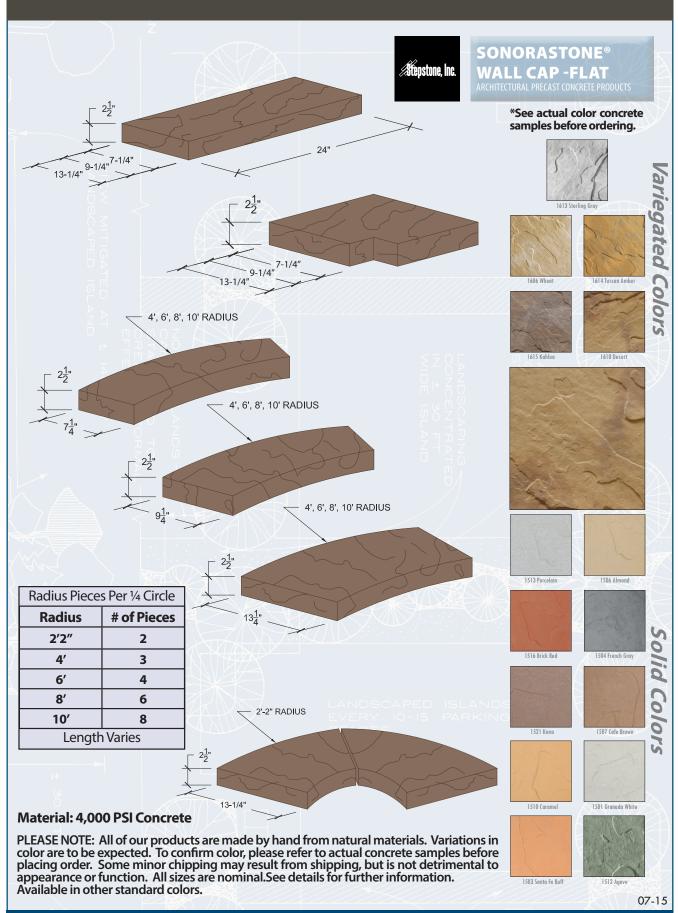

## SONORASTONE® WALL CAP -FLAT ARCHITECTURAL PRECAST CONCRETE PRODUCTS

Sonorastone® Wall Cap Flat has stone texture wrapping seamlessly from top to sidewall.

## Sonorastone® Wall Cap Flat

Stepstone, Inc.'s Sonorastone® Wall Cap Line offers the ultimate in durable, aesthetic hardscape. The beautiful slate texture of the Sonorastone® Wall Cap truly has the look and feel of natural stone. The Sonorastone® Wall Cap System combines sophisticated, elegant detailing with high strength, precast concrete.