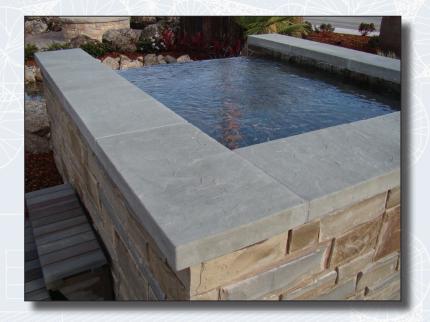

## SONORASTONE® WALL CAP -FLAT ARCHITECTURAL PRECAST CONCRETE PRODUCTS

Sonorastone® Wall Cap Flat has stone texture wrapping seamlessly from top to sidewall.

## Sonorastone® Wall Cap Flat

Stepstone, Inc.'s Sonorastone® Wall Cap Line offers the ultimate in durable, aesthetic hardscape. The beautiful slate texture of the Sonorastone® Wall Cap truly has the look and feel of natural stone. The Sonorastone® Wall Cap System combines sophisticated, elegant detailing with high strength, precast concrete.