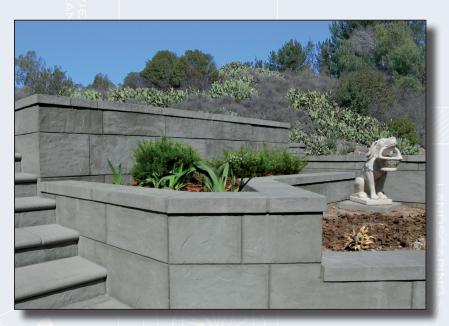

## SONORASTONE® WALL CAP -FLAT ARCHITECTURAL PRECAST CONCRETE PRODUCTS

Sonorastone® Wall Cap Flat has stone texture wrapping seamlessly from top to sidewall.

## Sonorastone® Wall Cap Flat

Stepstone, Inc.'s Sonorastone® Wall Cap Line offers the ultimate in durable, aesthetic hardscape. The beautiful slate texture of the Sonorastone® Wall Cap truly has the look and feel of natural stone. The Sonorastone® Wall Cap System combines sophisticated, elegant detailing with high strength, precast concrete.