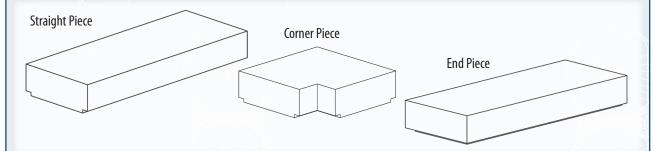

#### **Square Modular Wall Cap Dimensions\***

Thickness: 3-3/8"

Width: 7-1/4", 9-1/4", 13-1/4" or 20-1/4"

Length: Straight and End Pieces: 24"

Corner Pieces: 7-1/4" x 10" Square

9-1/4" x 12" Square

13-1/4" x 16" Square

20-1/4" x 23" Square