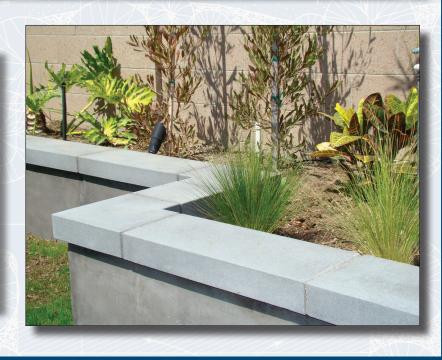

# SQUARE MODULAR WALL CAP

ARCHITECTURAL PRECAST CONCRETE PRODUCTS



# Visit our Website

See all our
Wall Cap products!
stepstoneinc.com

- Classic Wall Cap
- Sonorastone® Peaked & Flat Cap



lines and substantial profile enable designers to finish any

wall with distinction.



# SQUARE MODULAR WALL CAP

ARCHITECTURAL PRECAST CONCRETE PRODUCTS



#### **Square Modular Wall Cap Dimensions\***

Thickness: 3-3/8"

Width: 7-1/4", 9-1/4", 13-1/4" or 20-1/4"

Length: Straight and End Pieces: 24"

Corner Pieces: 7-1/4" x 10" Square

9-1/4" x 12" Square

13-1/4" x 16" Square

20-1/4" x 23" Square

## **Square Modular Pilaster Cap Dimensions\***

13-1/2" x 13-1/2" x 3-3/8"

15-1/2" x 15-1/2" x 3-3/8"

20" x 20" x 3-3/8"

23-1/2" 23-1/2" x 3-3/8"

27-1/2 x 27-1/2" x 3-3/8"

\*All sizes are nominal - Unit length, width and height are +/-1/8" See Square Modular Wall Cap Detail Series for more information.

## **Classic Colors\***



# **Short Form Specification:**

Material: 4,000 PSI H