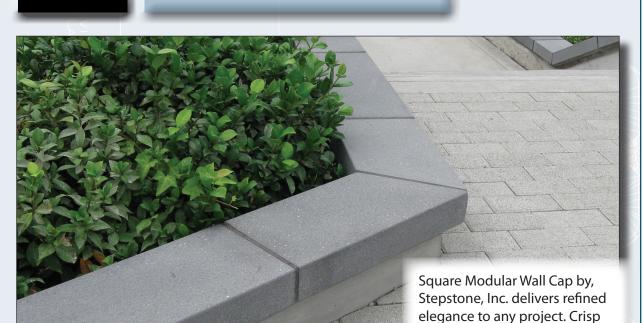

# SQUARE MODULAR WALL CAP

ARCHITECTURAL PRECAST CONCRETE PRODUCTS

# Visit our Website

See all our
Wall Cap products!
stepstoneinc.com

- Classic Wall Cap
- Sonorastone® Peaked & Flat Cap

lines and substantial profile enable designers to finish any

wall with distinction.