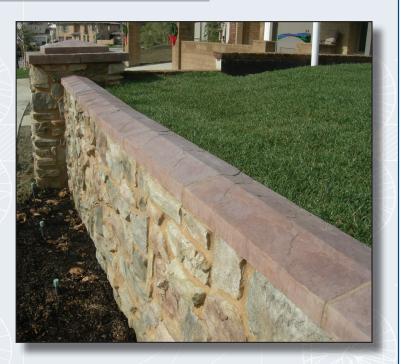

## Sonorastone® Peaked Wall Cap

...offers the ultimate in durable, aesthetic hardscape. The beautiful slate texture of Sonorastone<sup>®</sup> Wall Cap,by Stepstone, Inc. has the look and feel of natural stone. The Sonorastone<sup>®</sup> Wall Cap System combines sophisticated, elegant detailing with high strength, precast concrete.