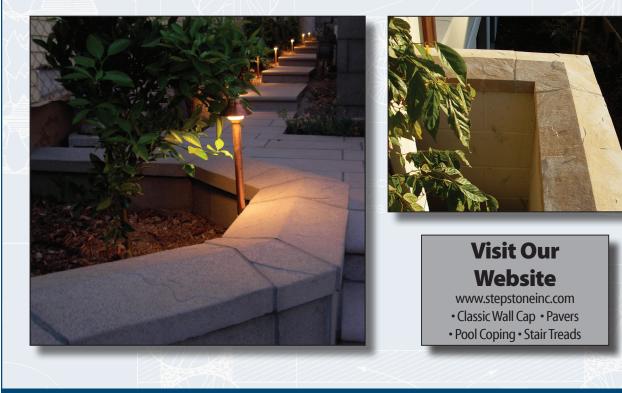

## Sonorastone® Peaked Wall Cap

...offers the ultimate in durable, aesthetic hardscape. The beautiful slate texture of Sonorastone<sup>®</sup> Wall Cap,by Stepstone, Inc. has the look and feel of natural stone. The Sonorastone<sup>®</sup> Wall Cap System combines sophisticated, elegant detailing with high strength, precast concrete.