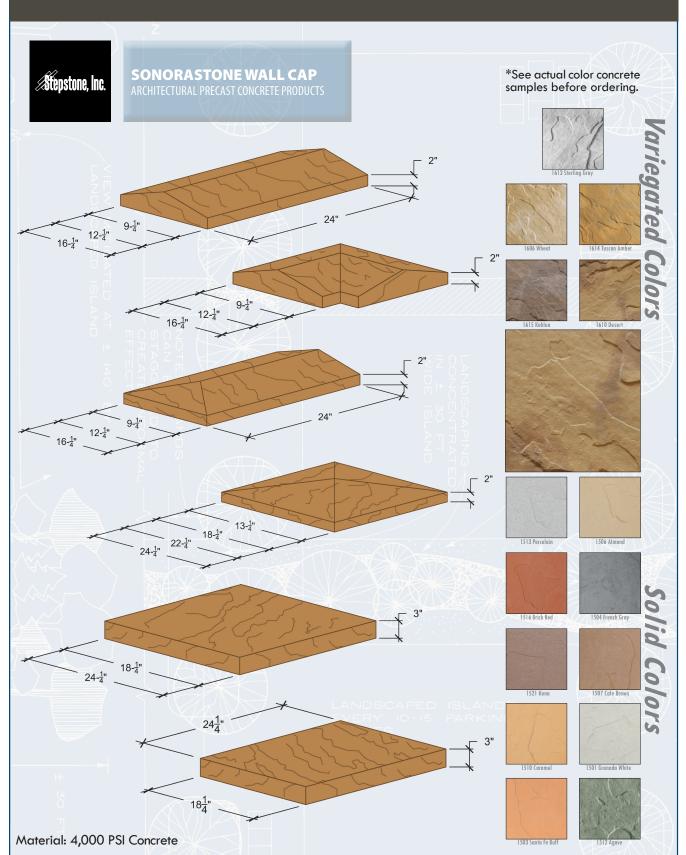

## SONORASTONE WALL CAP

ARCHITECTURAL PRECAST CONCRETE PRODUCTS

## STEPSTONEDEALER.COM or STEPSTONEINC.COM

PLEASE NOTE: All of our products are made by hand from natural materials. Variations in color are to be expected. To confirm color, please refer to actual concrete samples before placing order. Some minor chipping may result from shipping, but is not detrimental to appearance or function. All sizes are nominal. See details for further information. Available in other standard colors.